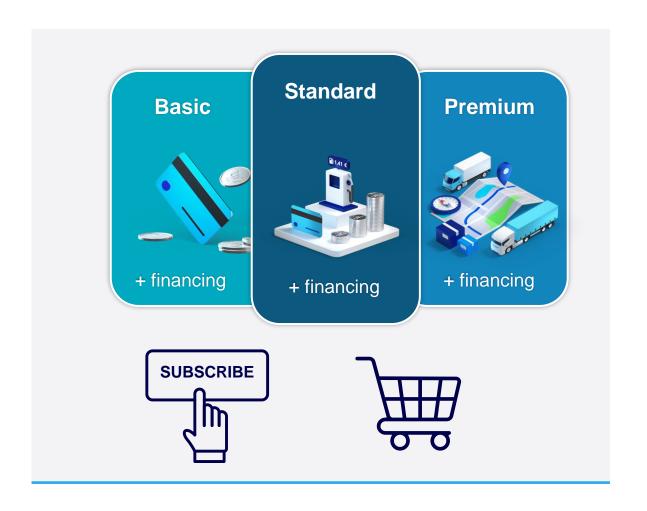

### Combining transactional and subscription business models

- Freemium business model
- Subscription-based bundles
- Gamification
- Loyalty program

#### **Ambition**

- >60% revenue contribution from subscription
- >20% financing revenues