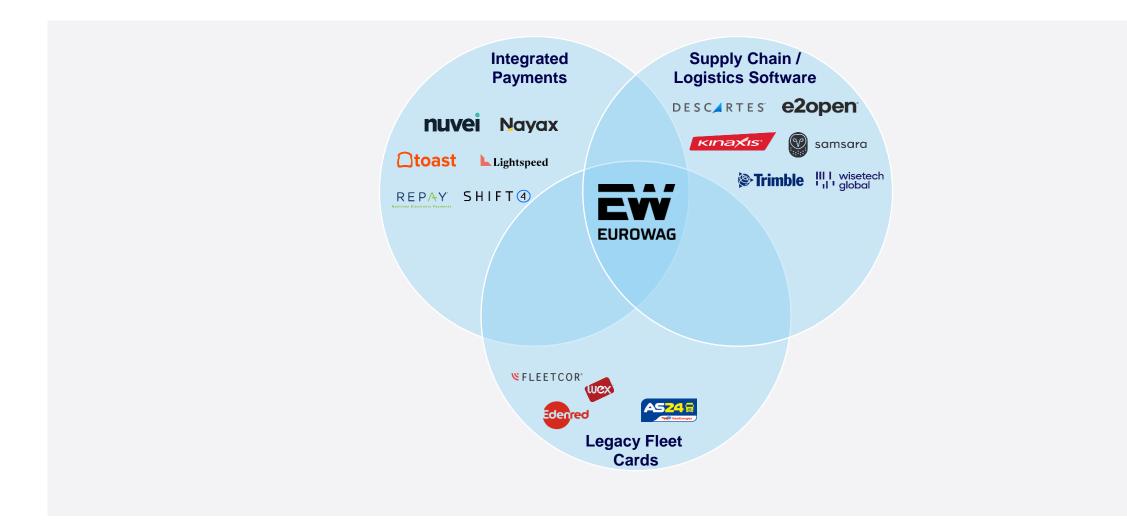

ng a broader suite of services, with data at the core

- Evolving strategy to address key CRT challenges
- Focused on mission critical products for the customer
- One-stop-shop for mobility solutions
- Piloting system integrations

### 2023+

2022



#### Delivering unique integrated end-to-end platform, driving efficiency and supporting decarbonisation

- Al, data and connectivity at the heart of value creation
- Cross-sell centric design
- Scalability via strong digital and indirect (OEMs) channels

## Maximising returns through M&A and innovation



Note: (1) EETS, European Electronic Tolls System, FMS, Fleet Management Solutions, WTM, Working-time Management.

# Our unique offering has enabled us to substantially differentiate ourselves



### Uniquely positioned in the public market



## Our three-year goals: Integration and transformation



| PEOPLE     | <ul> <li>Unify teams from acquired businesses</li> <li>Foster digital expertise and agility</li> <li>Create an agile sales force, integrated into an omnichannel ecosystem</li> </ul>                   |  |
|------------|---------------------------------------------------------------------------------------------------------------------------------------------------------------------------------------------------------|--|
| PRODUCT    | <ul> <li>Integrate all products into one digital platform, creating a one-stop-shop</li> <li>Transition to a single brand, eliminating product duplication</li> <li>Unify hardware solutions</li> </ul> |  |
| TECHNOLOGY | <ul> <li>Implement single robust and scalable ERP</li> <li>Autom