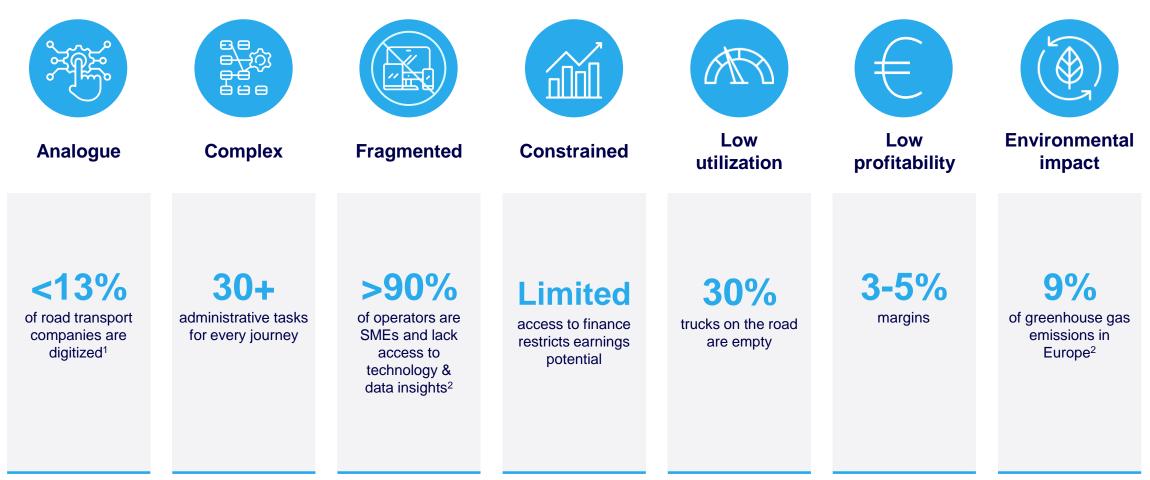

### The CRT industry needs a digital and operational transformation

Notes: (1) Source: BCG Digital Acceleration Index, (2) Source: Eurostat.