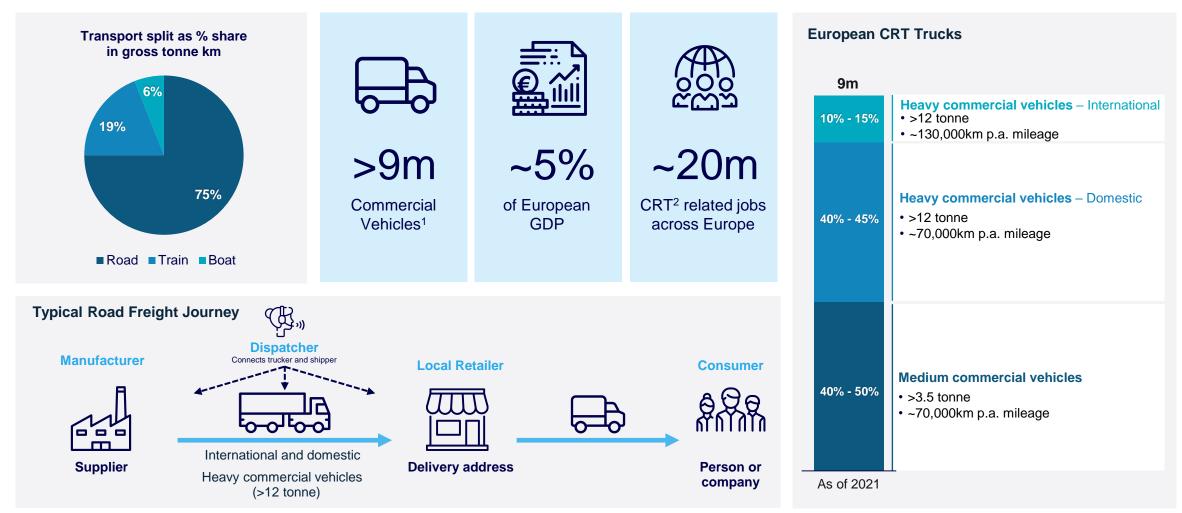

### Trucking is an essential pillar of the economy

Sources: Fitch/BMI, Eurostat, industry reports, Company and Company estimates based on data as of May 2021. Note: (1) Includes light commercial vehicles below 3.5 tonnes. (2) Commercial Road Transport.