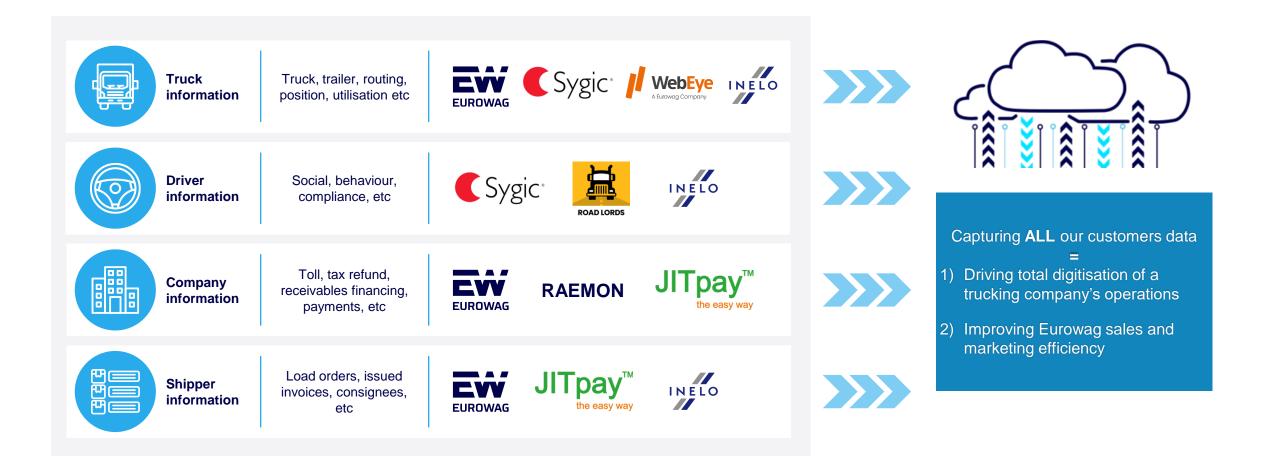

Note: (1) Includes light commercial vehicles below 3.5 tonnes. (2) Commercial Road Transport.

### Eurowag's growing addressable market in Europe

#### Net revenue €bn





#### Successfully expanded TAM since IPO

Notes: (1) TechNavio, Global Time Tracking Software 2023-2027. (2) Transportation and hospitality in Europe, TechNavio, Global E-Wallet Market 2023-2027. (3) Company estimates.

### The CRT industry needs a digital and operational transformation



Notes: (1) Source: BCG Digital Acceleration Index, (2) Source: Eurostat.

# Connecting the CRT industry together into one transparent digital ecosystem



Note: (1) Commercial Road Transport.

### Design of Eurowag's integrated end-to-end digital platform



# **Creation of an industry first data platform supporting transformation**



### Our journey to an integrated end-to-end digital platform



### Expansion

Building customer loyalty as fuel card provider and toll payments

- From regional to leading CEE player
- Pan-European fuel and toll proprietary network
- · Payments with credit provisioning

2016 **2** Accumulation

2017

Acquiring and developing a broader suite of services, with data at the core

- Evolving strategy to address key CRT challenges
- Focused on mission critical products for the customer
- One-stop-shop for mobility solutions
- Piloting system integrations

### 2023+

2022



#### Delivering unique integrated end-to-end platform, driving efficiency and supporting decarbonisation

- Al, data and connectivity at the heart of value creation
- Cross-sell centric design
- Scalability via strong digi