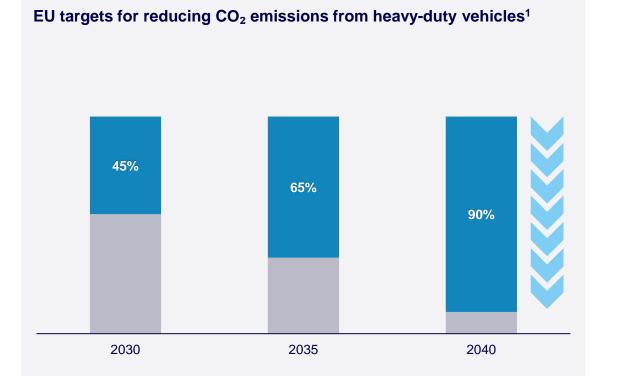

### **Decarbonisation regulatory landscape and targets**

- Collaboration of multiple global government bodies
- Future of alternative energy for trucks still unclear

#### Vehicle manufacturers with targets to phase out diesel<sup>2</sup> Truck manufacturers' timetable to achieve net zero carbon emissions

Transition to alternative fuels will be slow:

- 4% of trucks registered as alternative fuel vehicles today
- Life span of trucks are c.14 years
- ~250k trucks over 7,5t registered annually
- · Supporting infrastructure heavily behind