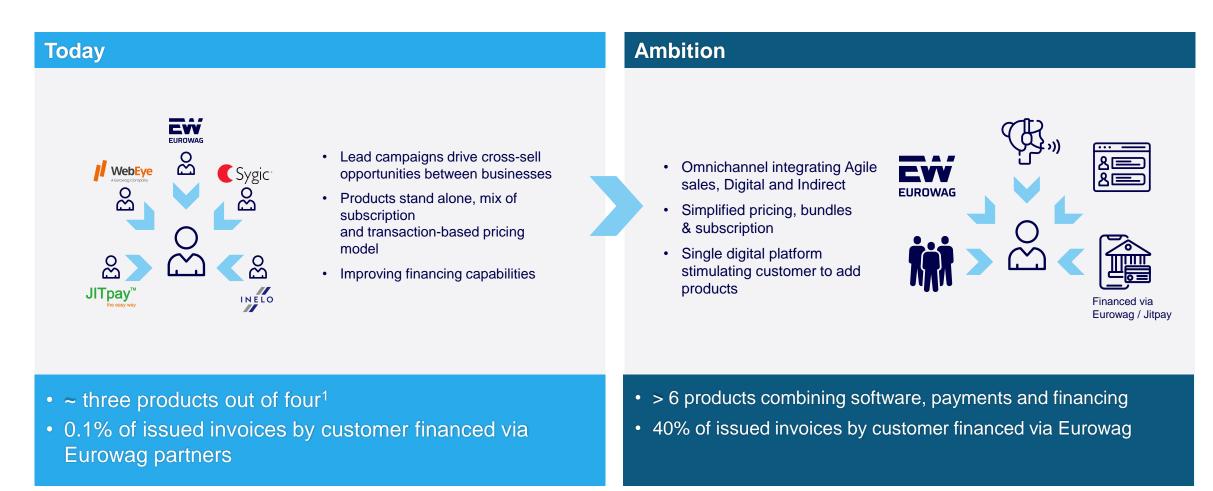

## Bringing Data / Al into one platform for efficiency gains

### Integrating sales forces and products into one platform creates unique cross-sell engine

Note: (1) fuel & toll payment, tax refund, limited financing.