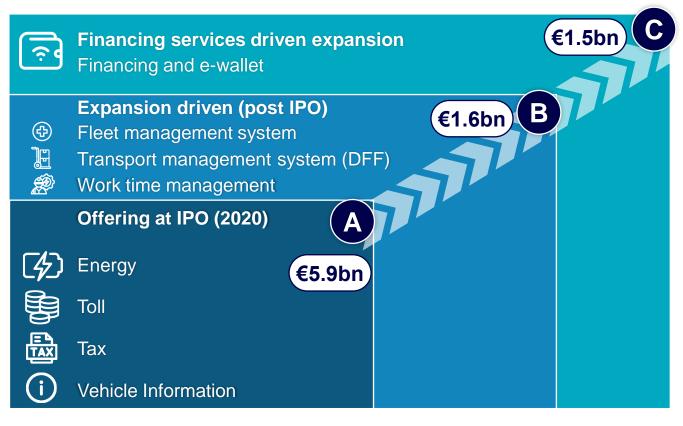

### Eurowag's growing addressable market in Europe

#### Net revenue €bn

#### Successfully expanded TAM since IPO

Notes: (1) TechNavio, Global Time Tracking Software 2023-2027. (2) Transportation and hospitality in Europe, TechNavio, Global E-Wallet Market 2023-2027. (3) Company estimates.