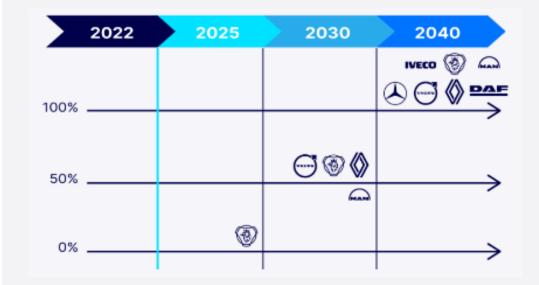

#### Vehicle manufacturers with targets to phase out diesel<sup>2</sup> Truck manufacturers' timetable to achieve net zero carbon emissions

Transition to alternative fuels will be slow:

- 4% of trucks registered as alternative fuel vehicles today
- Life span of trucks are c.14 years
- ~250k trucks over 7,5t registered annually
- · Supporting infrastructure heavily behind

### Eurowag, two complementary commitments to decarbonisation